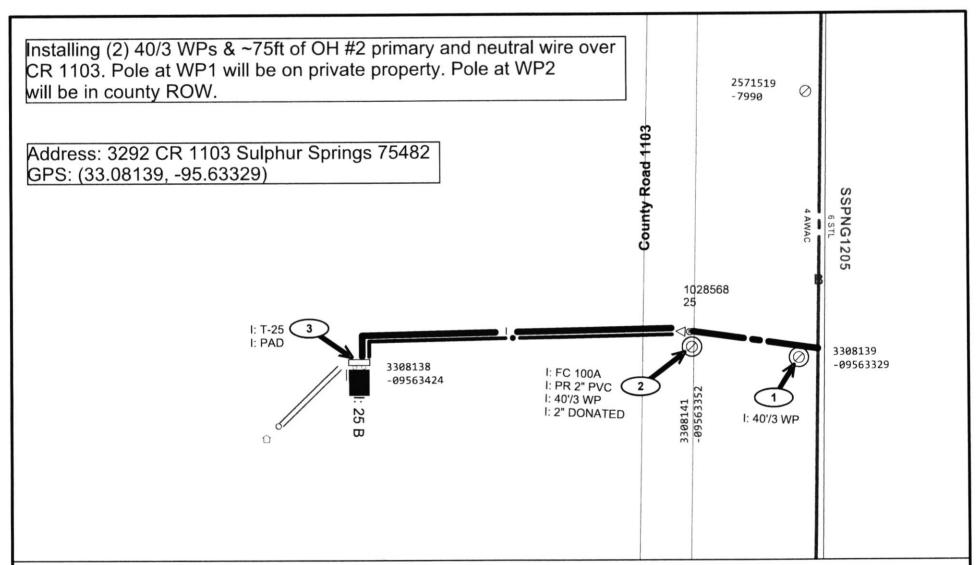

March 17th, 2025

Hopkins County Courthouse 118 Church St Sulphur Springs, TX 75482

New Overhead Installation near 3292 CR 1103 Sulphur Springs 75482 Project Number: 27399911

Greetings,

Oncor Electric Delivery LLC., is requesting permission to do work within the county right of way along County Road 1103. We are looking to install about 75ft of overhead primary wire across CR 1103 to serve a customer at 3292 CR 1103. 1 new pole will be installed in county ROW. Tree trimming will also be required on both sides of the road for the new wire that will be installed.

## **ELECTRIC CONSTRUCTION PRINT**

WO Number: 27399911-02

Date: 2025/03/17

Description: Rick Szalach 3292 CR1103 SS 75482

Sheet: **1** of **1** 

Scale: [SCALE]

Customer:

Job Status: Design

Svc Ctr / Office: SUL/[OFFICE\_C]

Address: 3272 County Road 1103, Sulphur Springs, TX 75482 SULPHUR SPRINGS

Designer: GRIFFIN, GRAYSON J/U877

469-822-5042

Location: [LOCATION]

Project Mgr: GRIFFIN, GRAYSON J/